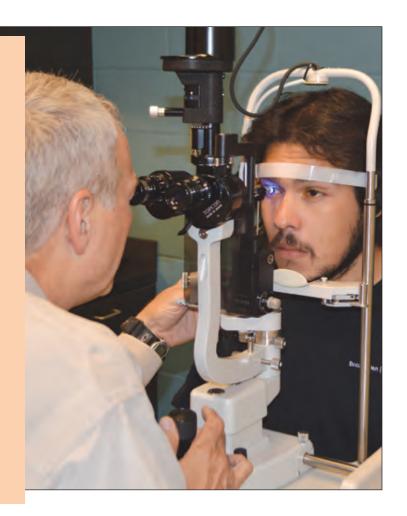

#### **Detecting Vision Problems**

3,456 . . . Total exams, screenings and optical visits

**1,279**...Total new patients

1,706...Diagnostic tests

These tests include visual field/pachymetry for glaucoma and OCT/fundus photos for glaucoma and diabetic retinopathy. These tests give the doctor information to diagnose and treat eye pathology.